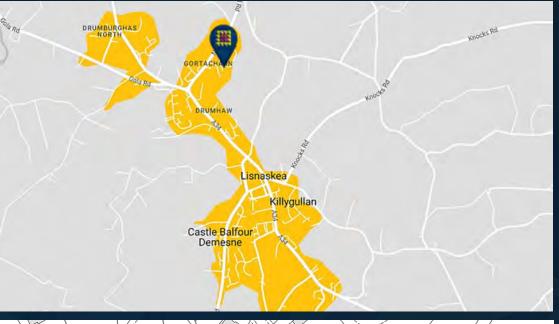

### LOCATION

# Lisnaskea is the second biggest settlement in County Fermanagh situated approximately 11.5 miles south east of Enniskillen and c. 12 miles south west of Fivemiletown.

The property is situated within the residential development of Carnwood off the Nutfield Road on the northern periphery of Lisnaskea approximately 1 mile from the town centre.