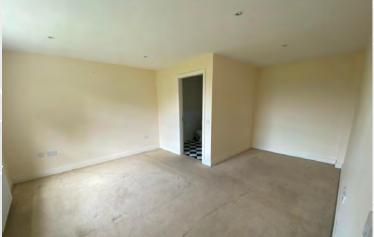

# DESCRIPTION

The subject comprises a split level detached dwelling with private driveway and enclosed rear garden.

Internally the accommodation is arranged over 3 floors and comprises 2 receptions, 4 bedrooms to include 3 with en-suites, kitchen / dining, utility, bathroom and w.c.

# ACCOMMODATION

| Description             | Area (m)    |
|-------------------------|-------------|
| LOWER GROUND FLOOR      |             |
| Bedroom 1 with en-suite | 5.08 x 4.12 |
| Bedroom 2 with en-suite | 4.24 x 5.46 |
| GROUND FLOOR            |             |
| Living Room             | 4.29 x 5.94 |
| Family Room             | 3.52 x 5.90 |
| Kitchen / Dining        | 5.68 x 3.37 |
| Laundry                 | 3.66 x 1.99 |
| W.C                     | 1.17 x 2.81 |
| FIRST FLOOR             |             |
| Bedroom 3               | 4.29 x 5.06 |
| En-suite                | 4.29 x 2.85 |
| Bedroom 4               | 4.86 x 3.89 |
| Bathroom                | 3.69 x 1.87 |