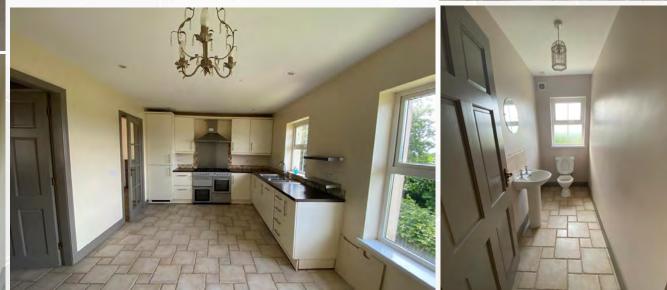

# DESCRIPTION

The subject comprises a split level detached dwelling with private driveway and enclosed rear garden.

Internally the accommodation is arranged over 3 floors and comprises 2 receptions, 4 bedrooms to include 3 with en-suites, kitchen / dining, utility, bathroom and w.c.

# ACCOMMODATION

| Description             | Area (m)    |
|-------------------------|-------------|
| LOWER GROUND FLOOR      |             |
| Bedroom 1 with en-suite | 5.08 x 4.12 |
| Bedroom 2 with en-suite | 4.24 x 5.46 |
| GROUND FLOOR            |             |
| Living Room             | 4.29 x 5.94 |
| Family Room             | 3.52 x 5.90 |
| Kitchen / Dining        | 5.68 x 3.37 |
| Laundry                 | 3.66 x 1.99 |
| W.C                     | 1.17 x 2.81 |
| FIRST FLOOR             |             |
| Bedroom 3               | 4.29 x 5.06 |
| En-suite                | 4.29 x 2.85 |
| Bedroom 4               | 4.86 x 3.89 |
| Bathroom                | 3.69 x 1.87 |