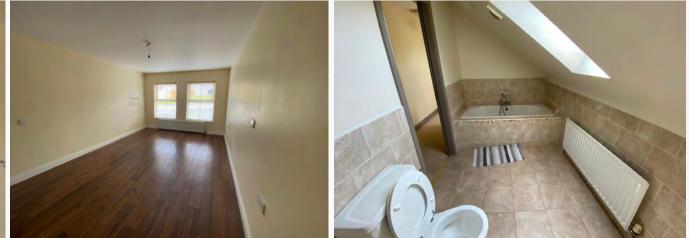

# DESCRIPTION

The subject comprises a split level detached dwelling with private driveway and enclosed rear garden.

Internally the accommodation is arranged over 3 floors and comprises 2 receptions, 4 bedrooms to include 3 with en-suites, kitchen / dining, utility, bathroom and w.c.

# ACCOMMODATION

| Description             | Area (m)    |
|-------------------------|-------------|
| LOWER GROUND FLOOR      |             |
| Bedroom 1 with en-suite | 5.08 x 4.12 |
| Bedroom 2 with en-suite | 4.24 x 5.46 |
| GROUND FLOOR            |             |
| Living Room             | 4.29 x 5.94 |
| Family Room             | 3.52 x 5.90 |
| Kitchen / Dining        | 5.68 x 3.37 |
| Laundry                 | 3.66 x 1.99 |
| W.C                     | 1.17 x 2.81 |
| FIRST FLOOR             |             |
| Bedroom 3               | 4.29 x 5.06 |
| En-suite                | 4.29 x 2.85 |
| Bedroom 4               | 4.86 x 3.89 |
| Bathroom                | 3.69 x 1.87 |