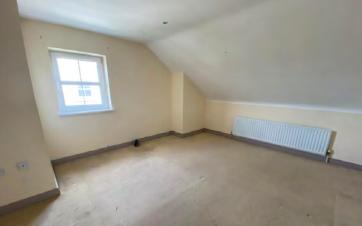

# DESCRIPTION

The subject comprises a split level detached dwelling with private driveway and enclosed rear garden.

Internally the accommodation is arranged over 3 floors and comprises 2 receptions, 4 bedrooms to include 3 with en-suites, kitchen / dining, utility, bathroom and w.c.

# ACCOMMODATION

| Description             | Area (m)    |
|-------------------------|-------------|
| LOWER GROUND FLOOR      |             |
| Bedroom 1 with en-suite | 5.08 x 4.12 |
| Bedroom 2 with en-suite | 4.24 x 5.46 |
| GROUND FLOOR            |             |
| Living Room             | 4.29 x 5.94 |
| Family Room             | 3.52 x 5.90 |
| Kitchen / Dining        | 5.68 x 3.37 |
| Laundry                 | 3.66 x 1.99 |
| W.C                     | 1.17 x 2.81 |
| FIRST FLOOR             |             |
| Bedroom 3               | 4.29 x 5.06 |
| En-suite                | 4.29 x 2.85 |
| Bedroom 4               | 4.86 x 3.89 |
| Bathroom                | 3.69 x 1.87 |