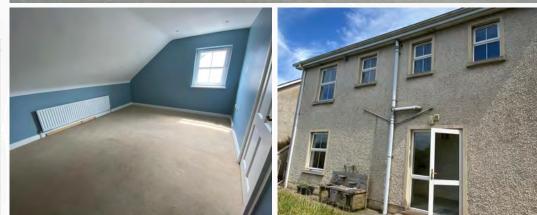

# DESCRIPTION

The subject comprises a split level detached dwelling with private driveway and enclosed rear garden.

Internally the accommodation is arranged over 3 floors and comprises 2 receptions, 4 bedrooms to include 3 with en-suites, kitchen / dining, utility, bathroom and w.c.

# ACCOMMODATION

| Description             | Area (m)    |
|-------------------------|-------------|
| LOWER GROUND FLOOR      |             |
| Bedroom 1 with en-suite | 5.08 x 4.12 |
| Bedroom 2 with en-suite | 4.24 x 5.46 |
| GROUND FLOOR            |             |
| Living Room             | 4.29 x 5.94 |
| Family Room             | 3.52 x 5.90 |
| Kitchen / Dining        | 5.68 x 3.37 |
| Laundry                 | 3.66 x 1.99 |
| W.C                     | 1.17 x 2.81 |
| FIRST FLOOR             |             |
| Bedroom 3               | 4.29 x 5.06 |
| En-suite                | 4.29 x 2.85 |
| Bedroom 4               | 4.86 x 3.89 |
| Bathroom                | 3.69 x 1.87 |