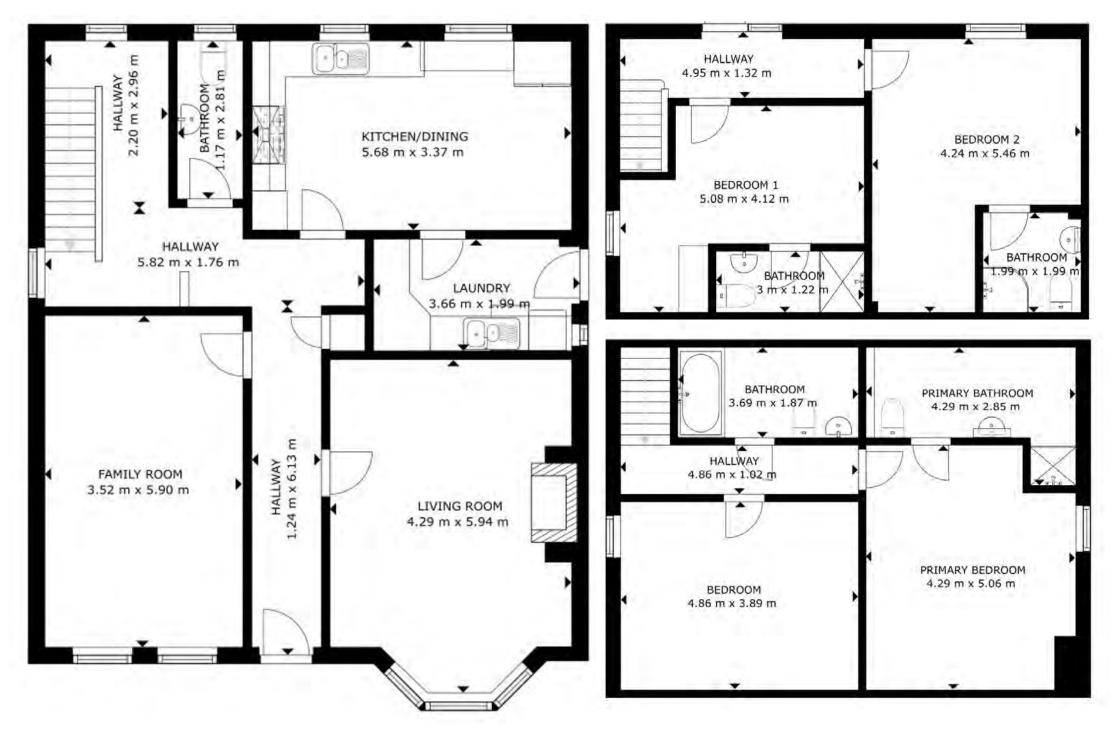

# ACCOMMODATION

| Description             | Area (m)    |
|-------------------------|-------------|
| LOWER GROUND FLOOR      |             |
| Bedroom 1 with en-suite | 5.08 x 4.12 |
| Bedroom 2 with en-suite | 4.24 x 5.46 |
| GROUND FLOOR            |             |
| Living Room             | 4.29 x 5.94 |
| Family Room             | 3.52 x 5.90 |
| Kitchen / Dining        | 5.68 x 3.37 |
| Laundry                 | 3.66 x 1.99 |
| W.C                     | 1.17 x 2.81 |
| FIRST FLOOR             |             |
| Bedroom 3               | 4.29 x 5.06 |
| En-suite                | 4.29 x 2.85 |
| Bedroom 4               | 4.86 x 3.89 |
| Bathroom                | 3.69 x 1.87 |

33 CARNWOOD, LISNASKEA, FERMANAGH, BT92 0LF - FLOOR PLANS