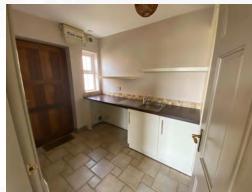

# DESCRIPTION

The subject comprises a split level detached dwelling with private driveway and enclosed rear garden.

Internally the accommodation is arranged over 3 floors and comprises 2 receptions, 4 bedrooms to include 3 with en-suites, kitchen / dining, utility, bathroom and w.c.

# ACCOMMODATION

| Description             | Area (m)    |
|-------------------------|-------------|
| LOWER GROUND FLOOR      |             |
| Bedroom 1 with en-suite | 5.08 x 4.12 |
| Bedroom 2 with en-suite | 4.24 x 5.46 |
| GROUND FLOOR            |             |
| Living Room             | 4.29 x 5.94 |
| Family Room             | 3.52 x 5.90 |
| Kitchen / Dining        | 5.68 x 3.37 |
| Laundry                 | 3.66 x 1.99 |
| W.C                     | 1.17 x 2.81 |
| FIRST FLOOR             |             |
| Bedroom 3               | 4.29 x 5.06 |
| En-suite                | 4.29 x 2.85 |
| Bedroom 4               | 4.86 x 3.89 |
| Bathroom                | 3.69 x 1.87 |