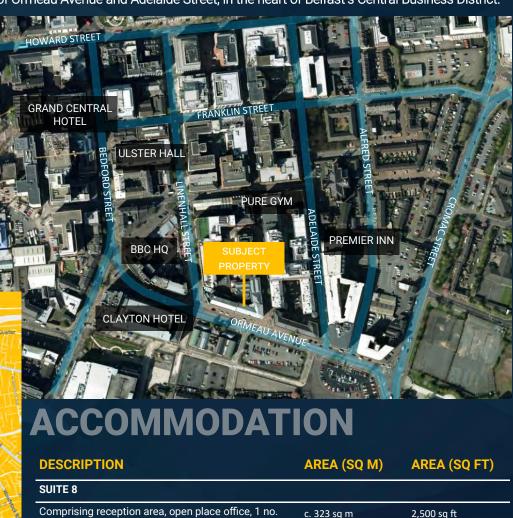

## LOCATION

Alexander House occupies a prominent location at the junction of Ormeau Avenue and Adelaide Street, in the heart of Belfast's Central Business District.

Only minutes' walk from the City Centre, public transport links and contract parking available in the area in addition to on street metered parking for visiting clients.