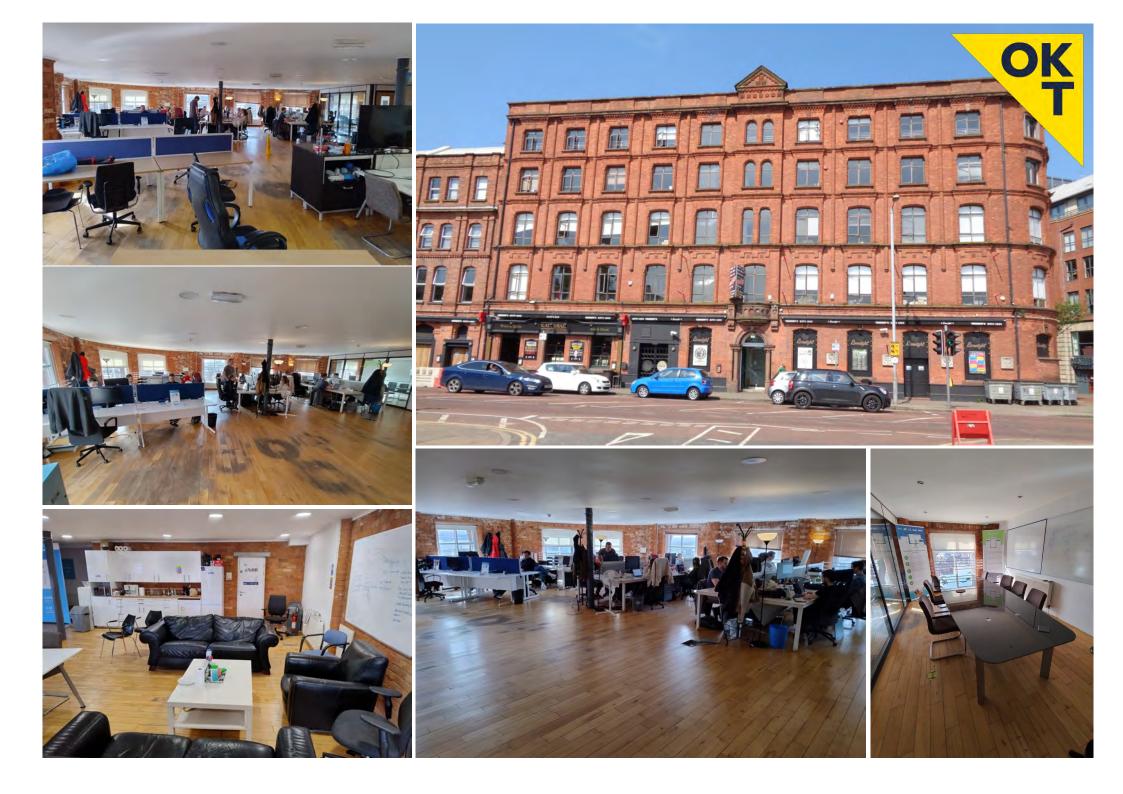

# DESCRIPTION

Stunning studio / loft style open plan office suite fitted to include raised access timber floors with 3 compartment trunking, original red brick walls, glazed meeting room, recessed spot lighting and feature cast iron columns together with gas fired and communal WCs and shower.

private meeting room and open plan kitchen

FILE REF 7024