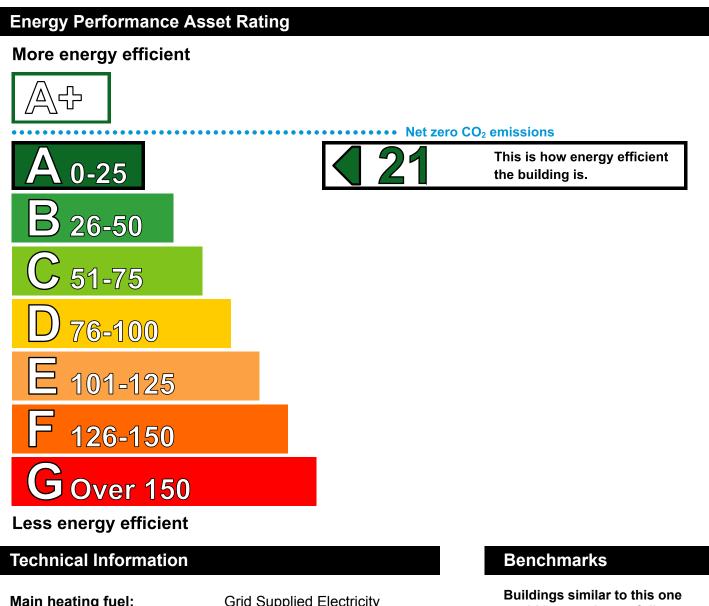

## **Energy Performance Certificate**

Non-Domestic Building

**Certificate Reference Number:** 0940-0431-0479-2401-3002

Lanyon Towers West 8 Lanyon Place BELFAST BT1 3LP

This certificate shows the energy rating of this building. It indicates the energy efficiency of the building fabric and the heating, ventilation, cooling and lighting systems. The rating is compared to two benchmarks for this type of building: one appropriate for new buildings and one appropriate for existing buildings. There is more advice on how to interpret this information on the website for the Department of Finance at www.finance-ni.gov.uk.

| Main heating fuel:                                                   | Grid Supplied   | Electricity |
|----------------------------------------------------------------------|-----------------|-------------|
| Building environment:                                                | Air Conditionin | g           |
| Total useful floor area (m²):                                        |                 | 3950        |
| Building complexity (NOS level):                                     |                 | 4           |
| Building emission rate (kgCO <sub>2</sub> /m <sup>2</sup> per year): |                 | 13.74       |
| Primary energy use (kWh/m² per year):                                |                 | 77.59       |

could have rating as follows:

If newly built If typical of the existing stock