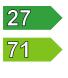

nce at www.finance-ni.gov.uk.



| Main heating fuel:                                                   | Grid Supplied   | Electricity |
|----------------------------------------------------------------------|-----------------|-------------|
| Building environment:                                                | Air Conditionin | g           |
| Total useful floor area (m²):                                        |                 | 3950        |
| Building complexity (NOS level):                                     |                 | 4           |
| Building emission rate (kgCO <sub>2</sub> /m <sup>2</sup> per year): |                 | 13.74       |
| Primary energy use (kWh/m² per year):                                |                 | 77.59       |

could have rating as follows:



If newly built If typical of the existing stock

## Administrative Information

This is an Energy Performance Certificate as defined in the Energy Performance of Buildings (Certificates and Inspections) Regulations (Northern Ireland) 2008 (as amended).

| Assessment Software:      | Virtual Environment v6.4.0 using calculation engine SBEM v4.1.g.0 |  |
|---------------------------|-------------------------------------------------------------------|--|
| Property Reference:       | 427434400000                                                      |  |
| Assessor Name:            | Aaron McClean                                                     |  |
| Assessor Number:          | LCEA170089                                                        |  |
| Accreditation Scheme:     | CIBSE Cer