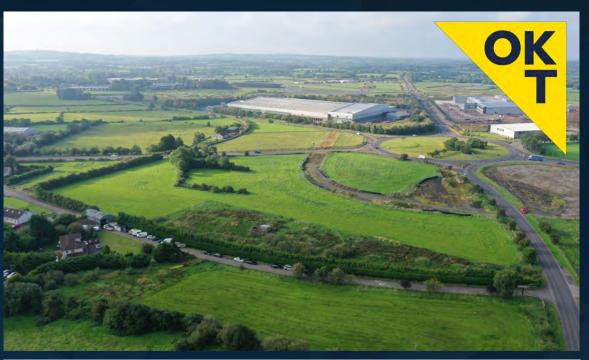

# FOR SALE

Potential Development Land at Long Rig Road, Nutts Corner, Crumlin BT29 4SX Extending to c. 17 acres (6.9 ha) to include detached house and storage unit

#### **LOCATION**

The lands are located directly fronting Nutts Corner Roundabout between the Belfast Road and Long Rig Road.

Nutts Corner is located approximately 11 miles from Belfast City and convenient to Belfast International Airport and Antrim Town.

### **DESCRIPTION**

The lands benefit from extensive frontage onto Nutts Corner Roundabout in addition to both the Belfast Road and Long Rig Road. They comprise an irregular shaped flat site which offers obvious development potential (subject to planning permission).

### **SITE AREA**

The subject extends to c. 17 acres (6.9 ha).