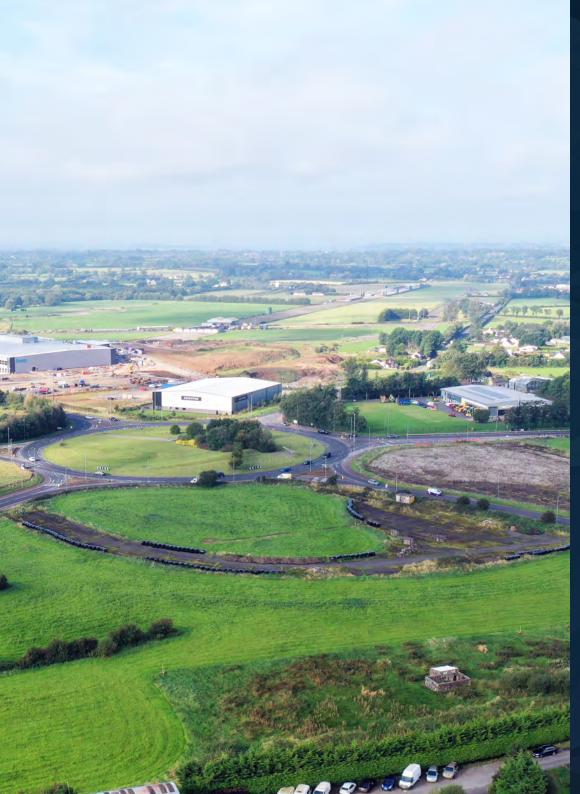

#### **LOCATION**

The lands are located directly fronting Nutts Corner Roundabout between the Belfast Road and Long Rig Road.

Nutts Corner is located approximately 11 miles from Belfast City and convenient to Belfast International Airport and Antrim Town.

Due to its excellent transport links, the immediate area surrounding the Nutts Corner Roundabout has in recent years developed into a local industrial hub, with nearby occupiers including LIDL, Consentino, Conveyortek and Erwin Agri Care.

### **DESCRIPTION**

The lands benefit from extensive frontage onto Nutts Corner Roundabout in addition to both the Belfast Road and Long Rig Road. They comprise an irregular shaped flat site which offers obvious development potential (subject to planning permission).