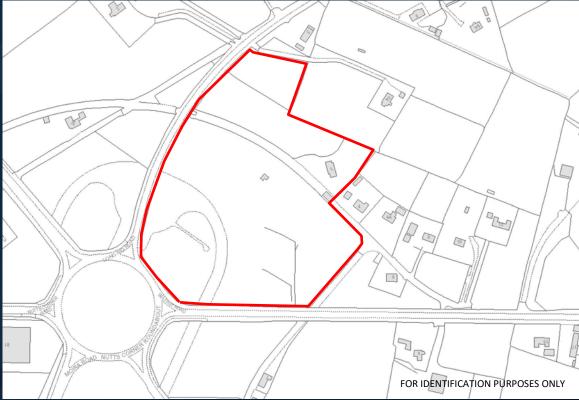

### **DESCRIPTION**

The lands benefit from extensive frontage onto Nutts Corner Roundabout in addition to both the Belfast Road and Long Rig Road. They comprise an irregular shaped flat site which offers obvious development potential (subject to planning permission).

### **SITE AREA**

The subject extends to c. 17 acres (6.9 ha).