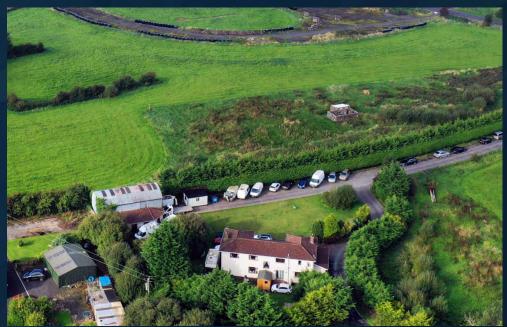

In addition, the holding also includes a large detached dwelling with private gardens plus a stand-alone storage unit.

## **ACCOMMODATION**

| DESCRIPTION              | AREA (SQ M) | AREA (SQ FT) |
|--------------------------|-------------|--------------|
| House at 3 Long Rig Road | 274         | 2,949        |
| Storage Unit             | 97.5        | 1,050        |