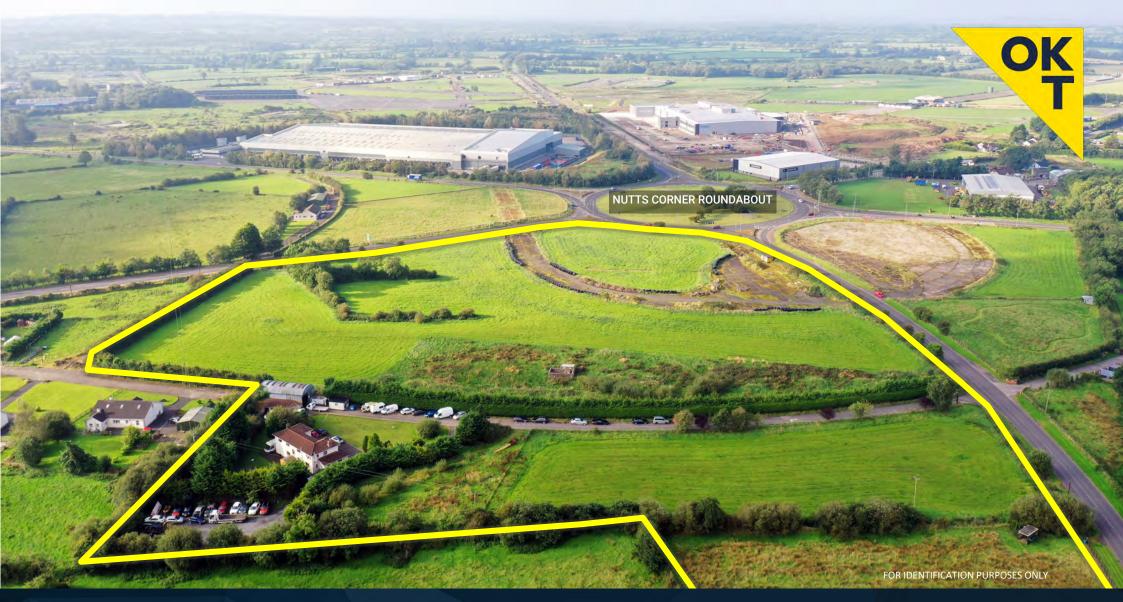

# FOR SALE

Potential Development Land at Long Rig Road, Nutts Corner, Crumlin BT29 4SX Extending to c. 17 acres (6.9 ha) to include detached house and storage unit

#### **LOCATION**

The lands are located directly fronting Nutts Corner Roundabout between the Belfast Road and Long Rig Road.

Nutts Corner is located approximately 11 miles from Belfast City and convenient to Belfast International Airport and Antrim Town.

### **DESCRIPTION**

The lands benefit from extensive frontage onto Nutts Corner Roundabout in addition to both the Belfast Road and Long Rig Road. They comprise an irregular shaped flat site which offers obvious development potential (subject to planning permission).

### **SITE AREA**

The subject extends to c. 17 acres (6.9 ha).