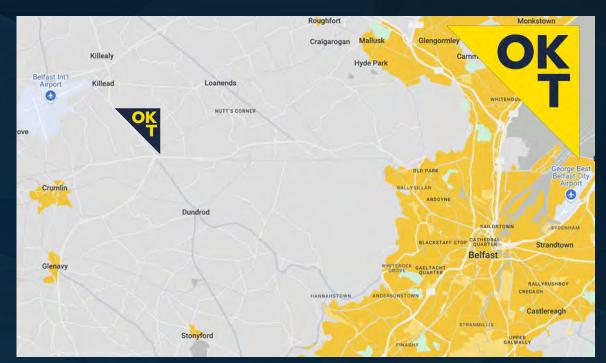

#### **LOCATION**

The lands are located directly fronting Nutts Corner Roundabout between the Belfast Road and Long Rig Road.

Nutts Corner is located approximately 11 miles from Belfast City and convenient to Belfast International Airport and Antrim Town.