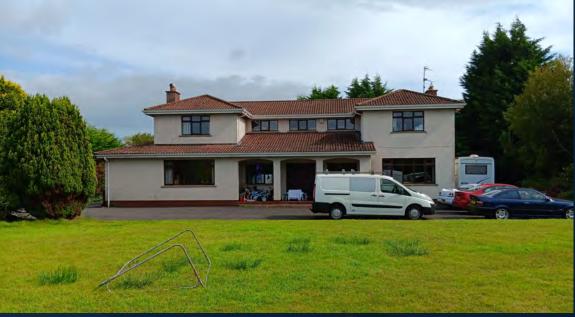

In addition, the holding also includes a large detached dwelling with private gardens plus a stand-alone storage unit.

## **ACCOMMODATION**

| DESCRIPTION              | AREA (SQ M) | AREA (SQ FT) |
|--------------------------|-------------|--------------|
| House at 3 Long Rig Road | 274         | 2,949        |
| Storage Unit             | 97.5        | 1,050        |